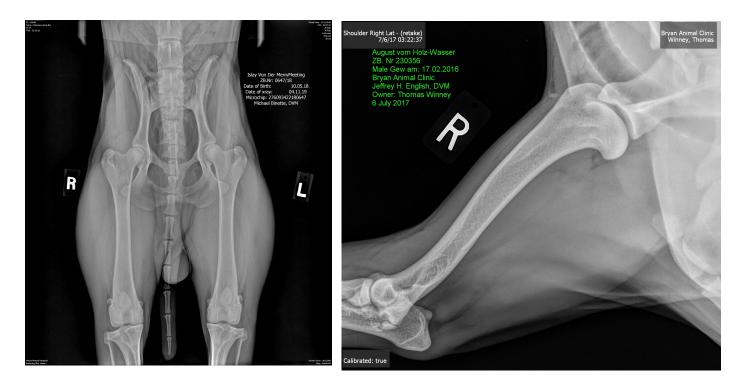

### **CORRECT RADIOGRAPH OF HIPS**

A. Includes entire pelvis and stifles (knees)

B. Note that femurs (red arrow) are parallel, and that patellae (knee caps, green arrow) are centered over the joint, indicating correct positioning of the dog.

C. Note that openings (one large, two small, blue arrows) in the pelvis are symmetrical in shape, indicating correct rotational placement of the dog.

D. Note that right and left markers are placed in the radiograph, for reference.

E. Note that the identification information (example below) is permanently placed on the radiograph. With digital radiology used by almost all vets today, it is easy to type in the required information on the image.

### **SHOULDERS for OCD evaluation**

A radiograph of each shoulder is required. The **same information is required on these radiographs** as for the Hip radiographs. The subject shoulder is pulled forward, so that the area of interest (caudal aspect of the

humeral head) is clearly viewed (red arrow), with no anatomical obstructions (eg, the trachea). Your veterinarian is familiar with this positioning.