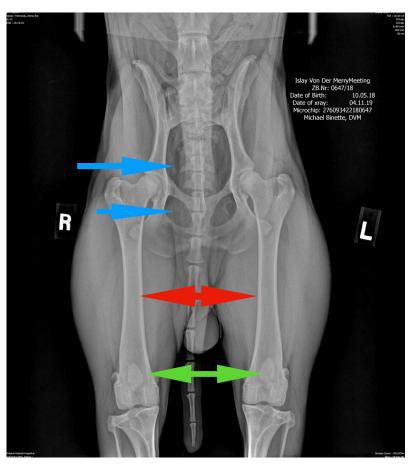

### **CORRECT RADIOGRAPH OF HIPS**

A. Includes entire pelvis and stifles (knees)

B. Note that femurs (red arrow) are parallel, and that patellae (knee caps, green arrow) are centered over the joint, indicating correct positioning of the dog.

C. Note that openings (one large, two small, blue arrows) in the pelvis are symmetrical in shape, indicating correct rotational placement of the dog.

D. Note that right and left markers are placed in the radiograph, for reference.

E. Note that the identification information (example below) is permanently placed on the radiograph. With digital radiology used by almost all vets today, it is easy to type in the required information on the image.