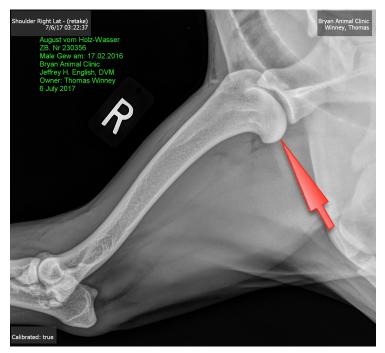

### **SHOULDERS for OCD evaluation**

A radiograph of each shoulder is required. The **same information is required on these radiographs** as for the Hip radiographs. The subject shoulder is pulled forward, so that the area of interest (caudal aspect of the

humeral head) is clearly viewed (red arrow), with no anatomical obstructions (eg, the trachea). Your veterinarian is familiar with this positioning.